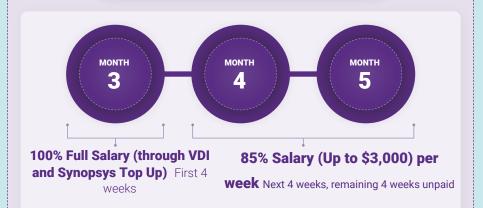

## **Family Care Leave**

100% Full Salary (through VDI and Synopsys Top Up) First 4 weeks

**85% Salary** Next 4 weeks, remaining 4 weeks unpaid